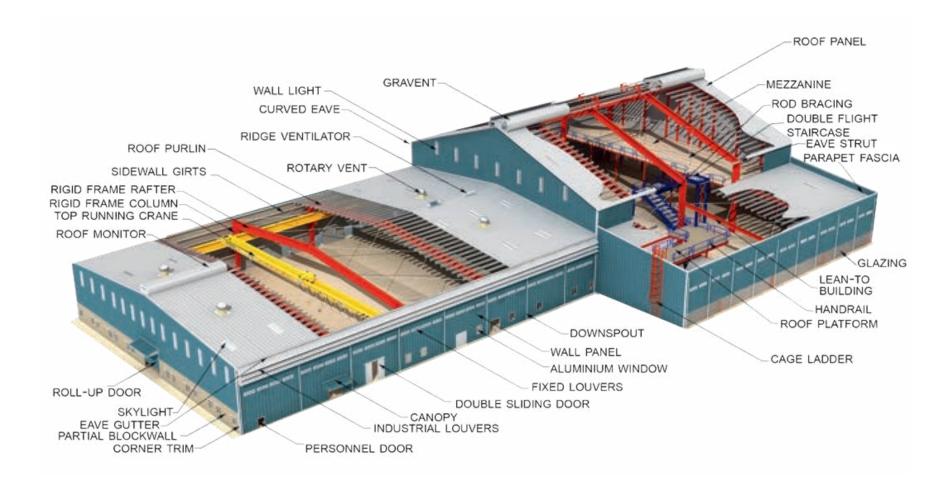

# Pre-engineered Building

INDUSBUILD BUILDS PRE-ENGINEERED BUILDINGS TO YOUR EXACT NEEDS. THESE BUILDINGS ARE DESIGNED, BUILT, AND INSTALLED QUICKLY TO MEET YOUR REQUIREMENTS.

PRE-DESIGNED, FABRICATED, AND ERECTED TO PRECISELY MEET
THE CUSTOMER'S REQUIREMENTS, ENSURING OPTIMAL
FUNCTIONALITY AND SATISFACTION ACROSS ALL DESIGN ASPECTS.

# Our Expertise in Pre-engineered Building

ALVIN

INDUS BUILD PRE- ENGINEERED
BUILDINGS ARE PRE- DESIGNED,
FABRICATED, AND ERECTED TO
PRECISELY MEET THE CUSTOMER'S
REQUIREMENTS, ENSURING
OPTIMAL FUNCTIONALITY AND
SATISFACTION ACROSS ALL DESIGN
ASPECTS.