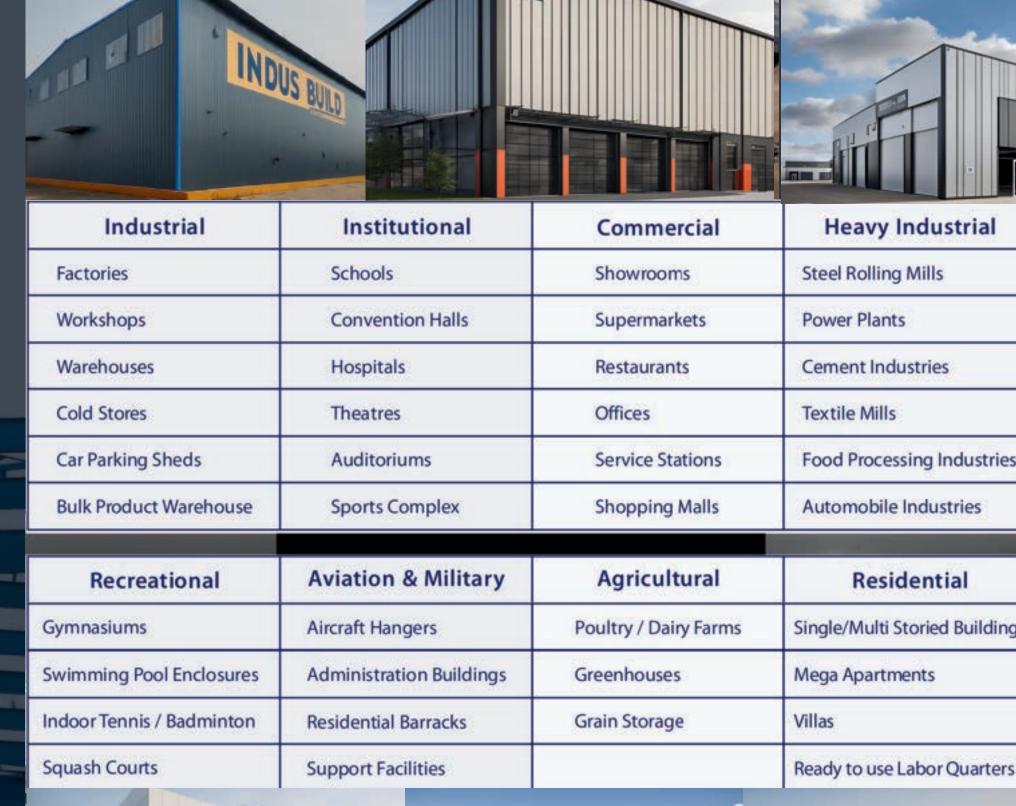

tect potential theft and monitor the progress of construction,
- The special feature is the SOS system, which ensures that our security guard arrives within 10 minutes in case of theft.

# Pre-engineered Building

INDUSBUILD BUILDS PRE-ENGINEERED BUILDINGS TO YOUR EXACT NEEDS. THESE BUILDINGS ARE DESIGNED, BUILT, AND INSTALLED QUICKLY TO MEET YOUR REQUIREMENTS.

PRE-DESIGNED, FABRICATED, AND ERECTED TO PRECISELY MEET
THE CUSTOMER'S REQUIREMENTS, ENSURING OPTIMAL
FUNCTIONALITY AND SATISFACTION ACROSS ALL DESIGN ASPECTS.

# INDUS BUILD





# Our Expertise in Pre-engineered Building

ALVIN

INDUS BUILD PRE- ENGINEERED
BUILDINGS ARE PRE- DESIGNED,
FABRICATED, AND ERECTED TO
PRECISELY MEET THE CUSTOMER'S
REQUIREMENTS, ENSURING
OPTIMAL FUNCTIONALITY AND
SATISFACTION ACROSS ALL DESIGN
ASPECTS.





## CONNECT WITH US-LEADING AI-CONSTRUCTION COMPANY.







Phone +91 9036699441



E-Mail info@indusbuild.com



Website www.indusbuild.com



Address

5th C Main Rd, 2nd Block, RT Nagar, Bengaluru, Karnataka 560032

OUR CHANNEL PARTNER'S