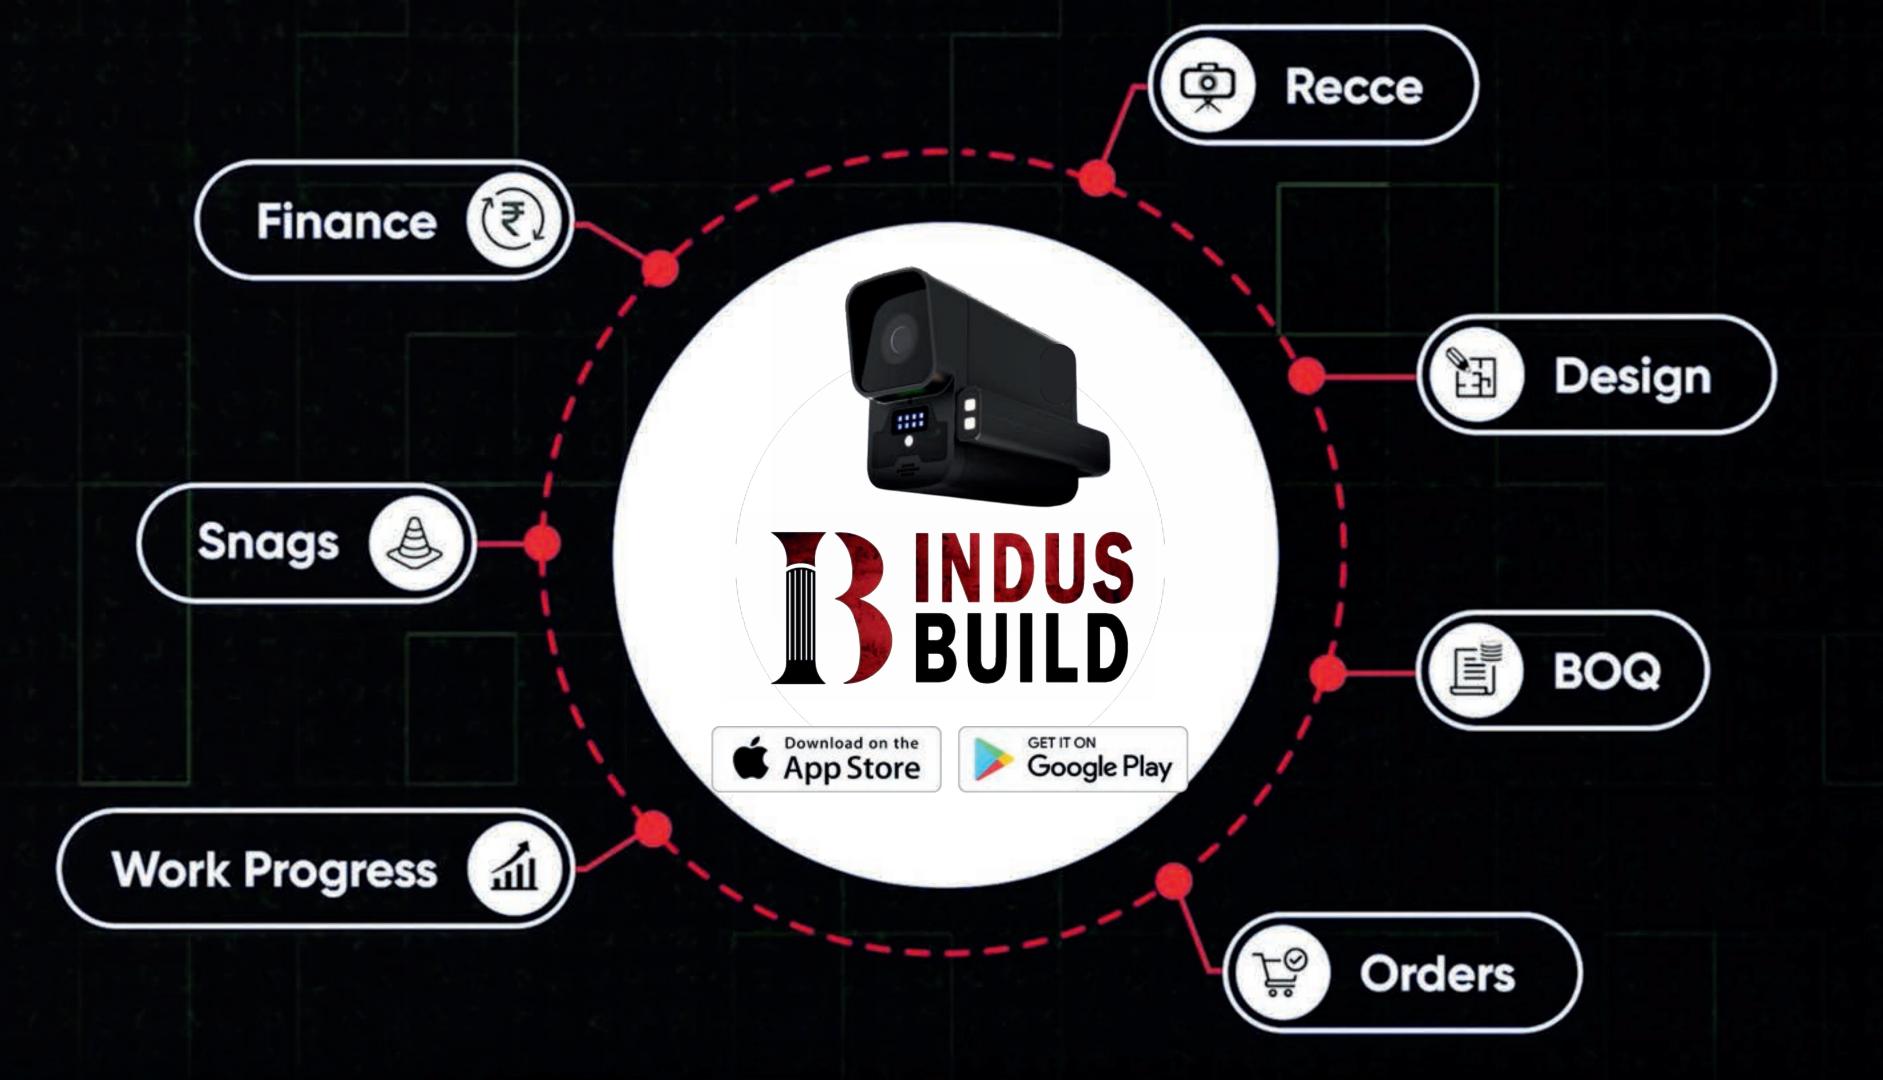

# WE PROVIDE AI CAMERA ON THE CONSTRUCTION SITE FOR THEFT CONTROL AND PROGRESS TRACKING

- The ai camera is equipped with facial and construction material recognition capabilities.
- It can detect potential theft and monitor the progress of construction,
- The special feature is the SOS system, which ensures that our security guard arrives within 10 minutes in case of theft.